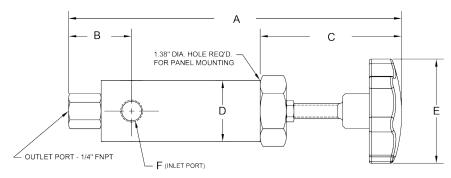

All dimensions are for reference only and are subject to change.

When selecting multiple items, the pressure rating would be that of the lowest rated components.

<sup>\*</sup> Not bubble tight on gas service.

| Dimension | MT10RV    | MT25RV    |  |
|-----------|-----------|-----------|--|
| А         | 8.13"     | 9.94"     |  |
| В         | 1.56"     | 2.13"     |  |
| С         | 3.50"     | 1.68"     |  |
| D         | 1.50"     | 2.00"     |  |
| Е         | 2.50"     | .56"      |  |
| F         | 1/4" FNPT | 1/4" H.P. |  |