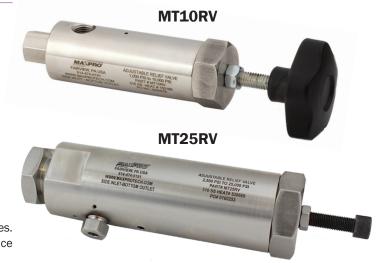

## Pressure Relief Valves 10,000 PSI - 25,000 PSI

Maxpro proportional relief valves are designed to protect systems and components against over-pressure for both gas and liquid applications. The unique poppet design allows for chatter free pressure release and excellent deadband pressure control.

The soft seat design (MT10RV) provides bubble tight shut-off and increased cycle life.

These proportional relief valves are designed to open gradually as the pressure increases, they are not recommended for full capacity at a given pressure, and therefore are not certified to ASME code requirements.

## **Relief Valve Features:**

- · Gas or Liquid Service\*
- 316L Stainless Steel Body
- Nylon Seats (MT10RV)
- · Seal materials are PTFE/EPDM
- · Panel mounting
- · Externally adjustable
- · Safety weep hole for seal area leak detection
- Temperature Range -0°F to 200°F

## **Repair Kits**

Consult your **MAXPRO** representative for repair kits and valve bodies. Refer to the Tools and Installation section for proper maintenance procedures.

| Ontale of Neurobeau | Connect   | tion Size | 0()           | G           | Pressure Ratio     | ng (psi) @ R.T.    | Value Barral IIIala | D. d. Diamatan |
|---------------------|-----------|-----------|---------------|-------------|--------------------|--------------------|---------------------|----------------|
| Catalog Number      | Inlet     | Outlet    | Orifice (in.) | Service     | Minimum<br>Setting | Maximum<br>Setting | Valve Panel Hole    | Body Diameter  |
| MT10RV              | 1/4" FNPT | 1/4 FNPT  | 0.070         | Liquid/Gas  | 1,000              | 10,000             | 1.38                | 1.50           |
| MT25RV              | 1/4" H.P. | 1/4 FNPT  | 0.070         | Liquid/Gas* | 2,500              | 25,000             | 1.625               | 2.00           |